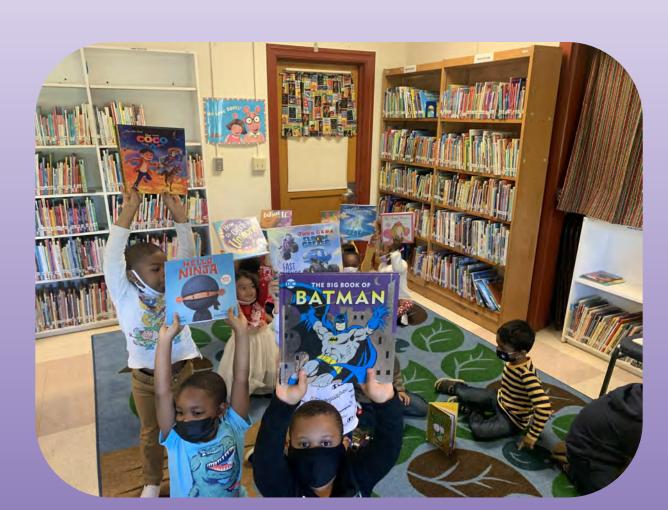

## Hi, my name is...

Checking Out
Books From Our
School Library!

Still friends despite the Eagles loss to the Cowboys

Ms. Hand's class got a special birthday treat!